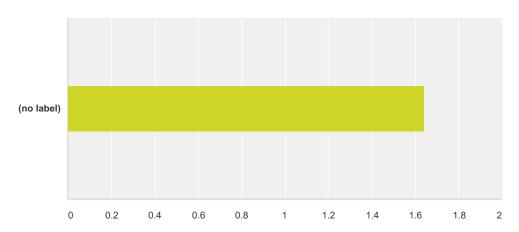

### Q14 I had the opportunity to participate/volunteer in program events.

|            | Strongly Agree | Agree  | Neutral | Disagree | Strongly Disagree | N/A   | Total | Weighted Average |
|------------|----------------|--------|---------|----------|-------------------|-------|-------|------------------|
| (no label) | 48.65%         | 40.54% | 5.41%   | 0.00%    | 2.70%             | 2.70% |       |                  |
|            | 18             | 15     | 2       | 0        | 1                 | 1     | 37    | 1.64             |