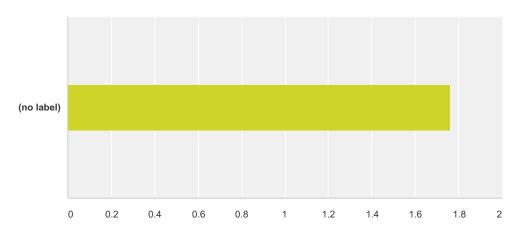

#### Q7 I view the program in a positive manner

Answered: 37 Skipped: 0

|            | Strongly Agree | Agree  | Neutral | Disagree | Strongly Disagree | N/A   | Total | Weighted Average |
|------------|----------------|--------|---------|----------|-------------------|-------|-------|------------------|
| (no label) | 45.95%         | 37.84% | 10.81%  | 5.41%    | 0.00%             | 0.00% |       |                  |
|            | 17             | 14     | 4       | 2        | 0                 | 0     | 37    | 1.76             |