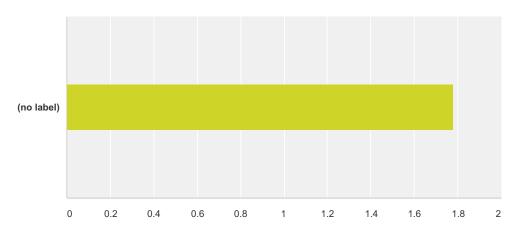

## Q12 There are adequate opportunities for athletes to participate in competitive events.

|            | Strongly Agree | Agree  | Neutral | Disagree | Strongly Disagree | N/A   | Total | Weighted Average |
|------------|----------------|--------|---------|----------|-------------------|-------|-------|------------------|
| (no label) | 35.14%         | 54.05% | 2.70%   | 5.41%    | 0.00%             | 2.70% |       |                  |
|            | 13             | 20     | 1       | 2        | 0                 | 1     | 37    | 1.78             |