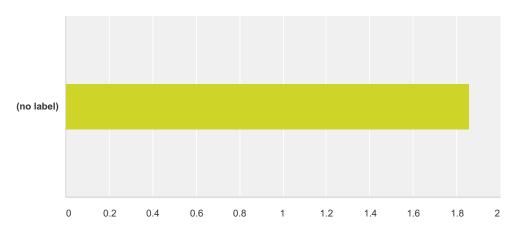

## Q11 There are adequate opportunities for athletes to participate in recreational events.

|            | Strongly Agree | Agree  | Neutral | Disagree | Strongly Disagree | N/A   | Total | Weighted Average |
|------------|----------------|--------|---------|----------|-------------------|-------|-------|------------------|
| (no label) | 40.54%         | 35.14% | 10.81%  | 13.51%   | 0.00%             | 0.00% |       |                  |
|            | 15             | 13     | 4       | 5        | 0                 | 0     | 37    | 1.97             |