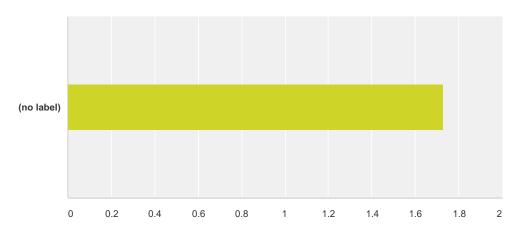

# Q6 Communication between the Board/Administration of the program and athletes/members has been clear, concise and timely throughout the year?

|            | Strongly Agree | Agree  | Neutral | Disagree | Strongly Disagree | N/A   | Total | Weighted Average |
|------------|----------------|--------|---------|----------|-------------------|-------|-------|------------------|
| (no label) | 43.24%         | 43.24% | 10.81%  | 2.70%    | 0.00%             | 0.00% |       |                  |
|            | 16             | 16     | 4       | 1        | 0                 | 0     | 37    | 1.73             |