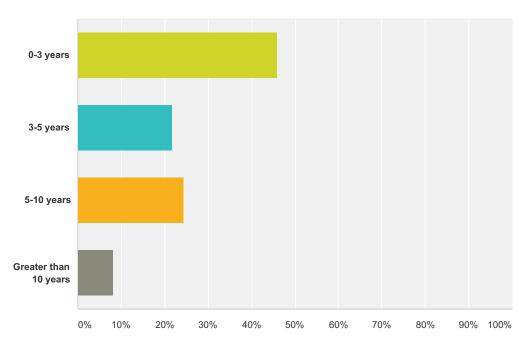

#### Q3 How long have you, or your child, been involved in the program:

| Answer Choices        | Responses |    |
|-----------------------|-----------|----|
| 0-3 years             | 45.95%    | 17 |
| 3-5 years             | 21.62%    | 8  |
| 5-10 years            | 24.32%    | 9  |
| Greater than 10 years | 8.11%     | 3  |
| Total                 |           | 37 |