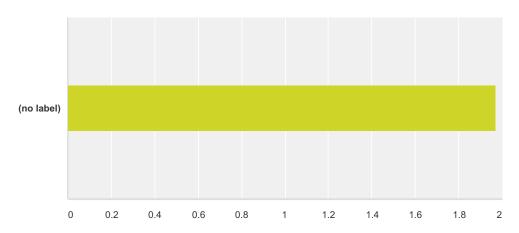

### Q10 I (my child) is receiving the benefits of the program that I expected.

|            | Strongly Agree | Agree  | Neutral | Disagree | Strongly Disagree | N/A   | Total | Weighted Average |
|------------|----------------|--------|---------|----------|-------------------|-------|-------|------------------|
| (no label) | 43.24%         | 37.84% | 8.11%   | 10.81%   | 0.00%             | 0.00% |       |                  |
|            | 16             | 14     | 3       | 4        | 0                 | 0     | 37    | 1.86             |