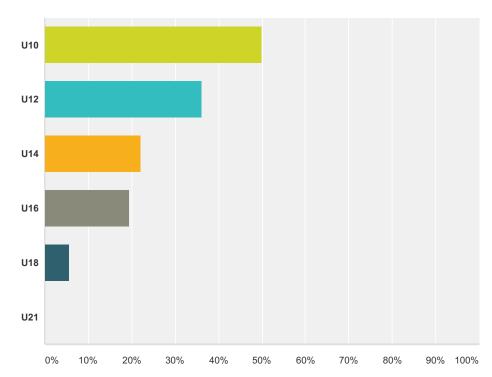

### Q2 If a parent or athlete please identify the program(s) you (or your child) is involved in:

| Answer Choices        | Responses |    |
|-----------------------|-----------|----|
| U10                   | 50.00%    | 18 |
| U12                   | 36.11%    | 13 |
| U14                   | 22.22%    | 8  |
| U16                   | 19.44%    | 7  |
| U18                   | 5.56%     | 2  |
| U21                   | 0.00%     | 0  |
| Total Respondents: 36 |           |    |