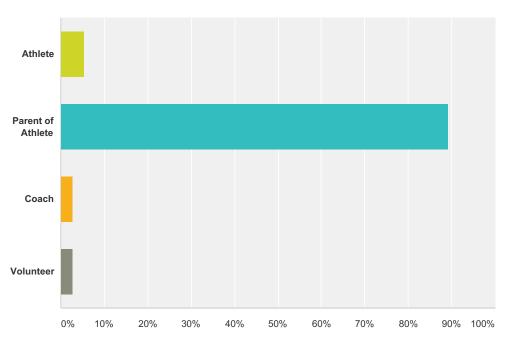

#### Q1 Describe your role/participation in the club:

| Answer Choices    | Responses |    |
|-------------------|-----------|----|
| Athlete           | 5.41%     | 2  |
| Parent of Athlete | 89.19%    | 33 |
| Coach             | 2.70%     | 1  |
| Volunteer         | 2.70%     | 1  |
| Total             |           | 37 |