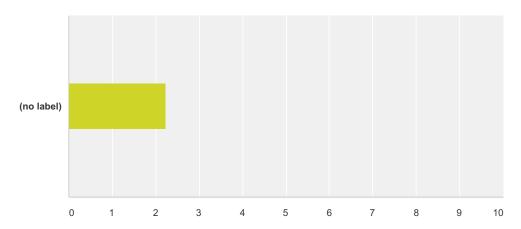

### Q9 Program issues were brought forward and resolved in a timely manner.

Answered: 37 Skipped: 0

|            | Strongly Agree | Agree  | Neutral | Disagree | Strongly Disagree | N/A    | Total | Weighted Average |
|------------|----------------|--------|---------|----------|-------------------|--------|-------|------------------|
| (no label) | 21.62%         | 18.92% | 21.62%  | 8.11%    | 2.70%             | 27.03% |       |                  |
|            | 8              | 7      | 8       | 3        | 1                 | 10     | 37    | 2.33             |