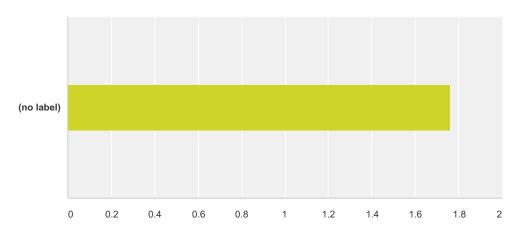

#### Q16 The Coaching staff are well trained.

Answered: 36 Skipped: 1

|            | Strongly Agree | Agree  | Neutral | Disagree | Strongly Disagree | N/A   | Total | Weighted Average |
|------------|----------------|--------|---------|----------|-------------------|-------|-------|------------------|
| (no label) | 50.00%         | 38.89% | 8.33%   | 2.78%    | 0.00%             | 0.00% |       |                  |
|            | 18             | 14     | 3       | 1        | 0                 | 0     | 36    | 1.64             |