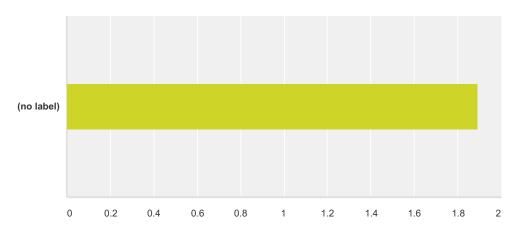

### Q13 There are adequate social opportunities within the program.

|            | Strongly Agree | Agree  | Neutral | Disagree | Strongly Disagree | N/A   | Total | Weighted Average |
|------------|----------------|--------|---------|----------|-------------------|-------|-------|------------------|
| (no label) | 27.03%         | 59.46% | 10.81%  | 2.70%    | 0.00%             | 0.00% |       |                  |
|            | 10             | 22     | 4       | 1        | 0                 | 0     | 37    | 1.89             |