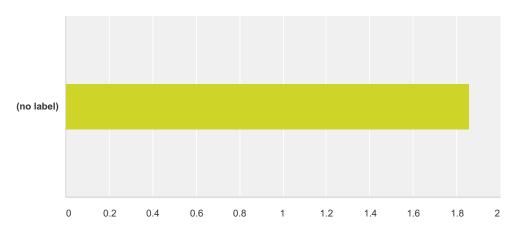

### Q10 I (my child) is receiving the benefits of the program that I expected.

|            | Strongly Agree | Agree  | Neutral | Disagree | Strongly Disagree | N/A   | Total | Weighted Average |
|------------|----------------|--------|---------|----------|-------------------|-------|-------|------------------|
| (no label) | 43.24%         | 37.84% | 8.11%   | 10.81%   | 0.00%             | 0.00% |       |                  |
|            | 16             | 14     | 3       | 4        | 0                 | 0     | 37    | 1.86             |